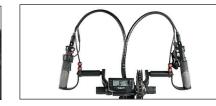

Storage bag.

700 lumens front light. Double LED taillight on the stand.

150 mm aluminium arm cranks. New trigger throttle.

9-pinion gear change.

Double sensor clamp with Saccon current cut-off levers and 200/203 mm rotor disc double parking brake.

Double clamp on 200/203 mm rotor disc and brake sensor with current cut-off. BATEC QUAD GRIPS handlebar grips.

8 gear shifter.

170/150 mm aluminium crank arms. E mode combined with MAGIC LEVER.

\*Autonomy calculated under the following conditions: user weighing 75 kg, ultralight wheelchair, flat terrain, no wind, and an average speed of 15 km / h. It may vary + -20% depending on the battery. Number/version: MM-017-3.0 | February 2023