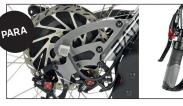

Storage bag.

700 lumens front light. Double LED taillight on the stand.

150 mm aluminium arm cranks. New trigger throttle.

9-pinion gear change.

Double sensor clamp with Saccon current cut-off levers and 200/203 mm rotor disc double parking brake.

Double clamp on 200/203 mm rotor disc and brake sensor with current cut-off. BATEC QUAD GRIPS handlebar grips.

8 gear shifter.

170/150 mm aluminium crank arms. E mode combined with MAGIC LEVER.

\*Autonomy calculated under the following conditions: user weighing 75 kg, ultralight wheelchair, flat terrain, no wind, and an average speed of 15 km / h. It may vary + -20% depending on the battery. Number/version: MM-017-3.0 | February 2023