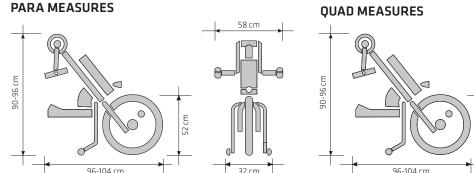

## BATEC HYBRID 2

## Physical exercise for everyone

The **BATEC HYBRID 2 brings together the technology of the BATEC ELECTRIC and BATEC MANUAL handbikes** in a single product to become the equivalent of an electrically assisted bicycle. The power of its motor will give you the push you need whenever you require a bit of assistance.