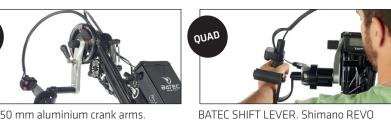

Storage bag.

700 lumens front light. Double LED taillight on the stand.

150 mm aluminium arm cranks. New trigger throttle.

9-pinion gear change.

Double sensor clamp with Saccon current cut-off levers and 200/203 mm rotor disc double parking brake.

Double clamp on 200/203 mm rotor disc and brake sensor with current cut-off. BATEC QUAD GRIPS handlebar grips.

8 gear shifter.

170/150 mm aluminium crank arms. E mode combined with MAGIC LEVER.

\*Autonomy calculated under the following conditions: user weighing 75 kg, ultralight wheelchair, flat terrain, no wind, and an average speed of 15 km / h. It may vary + -20% depending on the battery. Number/version: MM-017-3.0 | February 2023