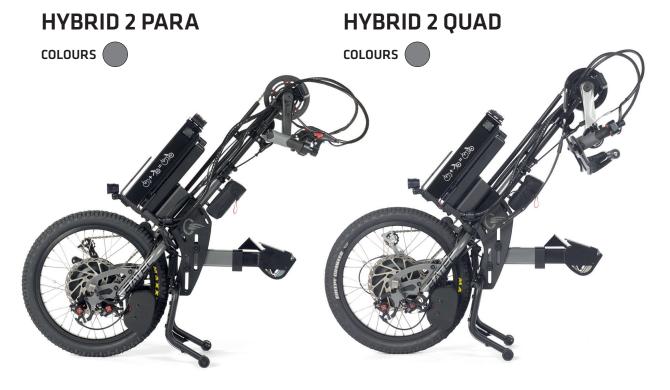

## BATEC HYBRID 2

## Physical exercise for everyone

The **BATEC HYBRID 2 brings together the technology of the BATEC ELECTRIC and BATEC MANUAL handbikes** in a single product to become the equivalent of an electrically assisted bicycle. The power of its motor will give you the push you need whenever you require a bit of assistance.