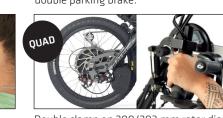

Storage bag.

700 lumens front light. Double LED taillight on the stand.

150 mm aluminium arm cranks. New trigger throttle.

9-pinion gear change.

Double sensor clamp with Saccon current cut-off levers and 200/203 mm rotor disc double parking brake.

Double clamp on 200/203 mm rotor disc and brake sensor with current cut-off. BATEC QUAD GRIPS handlebar grips.

8 gear shifter.

170/150 mm aluminium crank arms. E mode combined with MAGIC LEVER.

\*Autonomy calculated under the following conditions: user weighing 75 kg, ultralight wheelchair, flat terrain, no wind, and an average speed of 15 km / h. It may vary + -20% depending on the battery. Number/version: MM-017-3.0 | February 2023