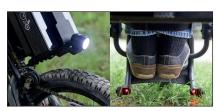

Storage bag.

700 lumens front light. Double LED taillight on the stand.

150 mm aluminium arm cranks. New trigger throttle.

9-pinion gear change.

Double sensor clamp with Saccon current cut-off levers and 200/203 mm rotor disc double parking brake.