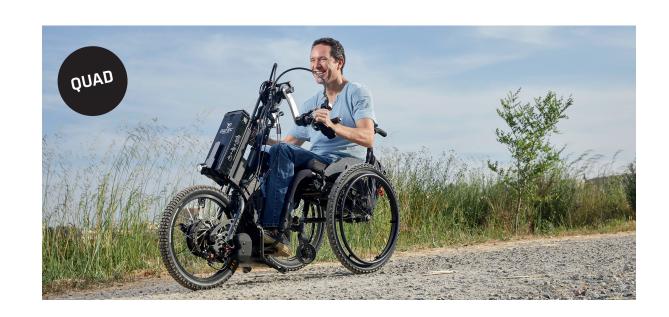

## The ultimate mobility tool

**Batec handbikes** are a comprehensive solution to your mobility problems:

- ✓ Go from reduced to **augmented mobility**; from needing help to being **independent** and **proactive**.
- ✓ Get a **2 in 1**, without giving up your manual wheelchair.
- ✓ Overcome obstacles and drive over bumpy terrains.
- ✓ Attach our handbikes in just seconds and with no need for transfers.
- Also available for quadriplegics.