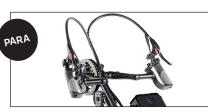

All-in-one LCD screen with cycle computer. USB port and horn.

27-40 km\* with 280 Wh battery

55-80 km\* with 576 Wh battery

New own electronics with 3 levels of assistance + E mode. Power cut-off brake

Rated power: 900W. Peak power: 1050 W.