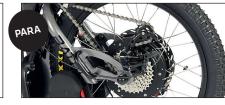

Storage bag.

700 lumens front light. Double LED taillight on the stand.

150 mm aluminium arm cranks. New trigger throttle.

9-pinion gear change.

Double sensor clamp with Saccon current cut-off levers and 200/203 mm rotor disc double parking brake.