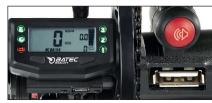

All-in-one LCD screen with cycle computer. USB port and horn.

27-40 km\* with 280 Wh battery

55-80 km\* with 576 Wh battery

New own electronics with 3 levels of assistance + E mode. Power cut-off brake

Rated power: 900W. Peak power: 1050 W.