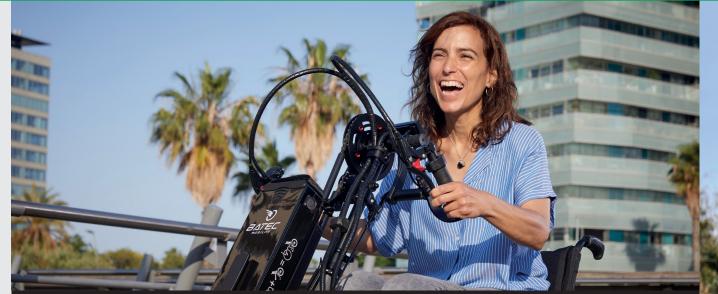

## The ultimate mobility tool

**Batec handbikes** are a comprehensive solution to your mobility problems:

- ✓ Go from reduced to **augmented mobility**; from needing help to being **independent** and **proactive**.
- ✓ Get a **2 in 1**, without giving up your manual wheelchair.
- ✓ Overcome obstacles and drive over bumpy terrains.
- ✓ Attach our handbikes in just seconds and with no need for transfers.
- Also available for quadriplegics.