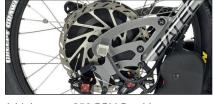

Double clamp on 200/203 mm rotor disc and brake sensor with current cut-off. BATEC QUAD GRIPS handlebar grips.

8 gear shifter.

170/150 mm aluminium crank arms. E mode combined with MAGIC LEVER.

\*Autonomy calculated under the following conditions: user weighing 75 kg, ultralight wheelchair, flat terrain, no wind, and an average speed of 15 km / h. It may vary + -20% depending on the battery. Number/version: MM-017-3.0 | February 2023