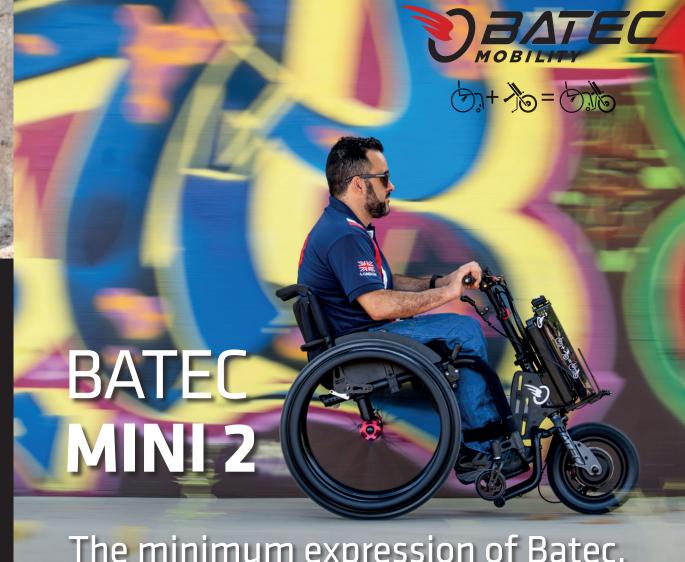

The minimum expression of Batec, the maximum expression of you

#### BATEC MINI 2

### The minimum expression of Batec, the maximum expression of you

The **BATEC MINI 2** is compact, practical and versatile. Its simple **folding system** makes it easy to carry or put away in small spaces. And all without sacrificing the quality you've come to expect from a **Batec**.