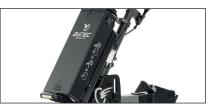

21,5 km\* autonomy with 36 V - 280 Wh battery. 44 km\* autonomy with 36 V -576 Wh battery. 4A charger.

All-in-one LCD screen with speed selector.

140 mm disc. two mechanical brakes. two aluminium levers with parking brake