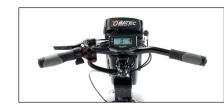

21,5 km\* autonomy with 36 V - 280 Wh battery. 44 km\* autonomy with 36 V -576 Wh battery. 4A charger.

All-in-one LCD screen with speed selector.

140 mm disc. two mechanical brakes. two aluminium levers with parking brake

100-lumen front light with running lamp/ high beams. Dual LED tail light on the stand frame.

Matte black aluminium handlebar.

Horn and USB port.

Removable right dropout to change inner tube and/or tyre easily.