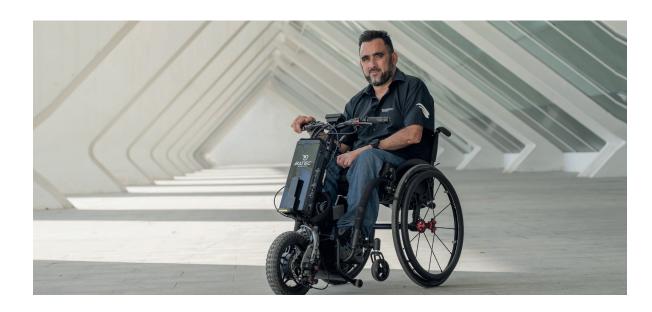

### The minimum expression of Batec, the maximum expression of you

The **BATEC MINI 2** is compact, practical and versatile. Its simple **folding system** makes it easy to carry or put away in small spaces. And all without sacrificing the quality you've come to expect from a **Batec**.