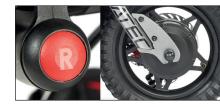

21,5 km\* autonomy with 36 V - 280 Wh battery. 44 km\* autonomy with 36 V -576 Wh battery. 4A charger.

All-in-one LCD screen with speed selector.

140 mm disc. two mechanical brakes. two aluminium levers with parking brake

100-lumen front light with running lamp/ high beams. Dual LED tail light on the stand frame.

Matte black aluminium handlebar.

Horn and USB port.

Removable right dropout to change inner tube and/or tyre easily.