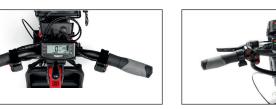

21,5 km\* autonomy with 36 V - 280 Wh battery. 44 km\* autonomy with 36 V -576 Wh battery. 4A charger.

All-in-one LCD screen with speed selector.

140 mm disc. two mechanical brakes. two aluminium levers with parking brake

100-lumen front light with running lamp/ high beams. Dual LED tail light on the stand frame.

Matte black aluminium handlebar.

Horn and USB port.

Removable right dropout to change inner tube and/or tyre easily.