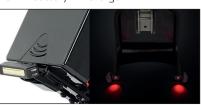

100-lumen front light with running lamp/ high beams. Dual LED tail light on the stand frame.

Matte black aluminium handlebar.

Horn and USB port.

Removable right dropout to change inner tube and/or tyre easily.