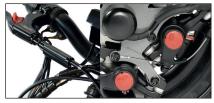

21,5 km\* autonomy with 36 V - 280 Wh battery. 44 km\* autonomy with 36 V -576 Wh battery. 4A charger.

All-in-one LCD screen with speed selector.

140 mm disc. two mechanical brakes. two aluminium levers with parking brake