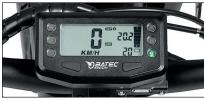

21,5 km\* autonomy with 36 V - 280 Wh battery. 44 km\* autonomy with 36 V -576 Wh battery. 4A charger.

All-in-one LCD screen with speed selector.

140 mm disc. two mechanical brakes. two aluminium levers with parking brake