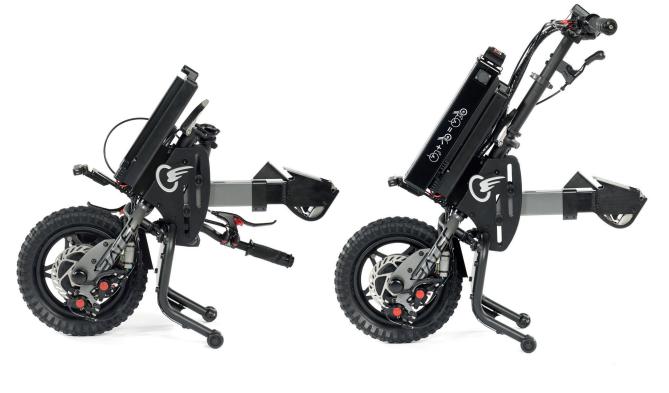

### The minimum expression of Batec, the maximum expression of you

The **BATEC MINI 2** is compact, practical and versatile. Its simple **folding system** makes it easy to carry or put away in small spaces. And all without sacrificing the quality you've come to expect from a **Batec**.

Folding system for transport. Frame adjustable in 3 directions, to fit any user.

12" wheel with 12" x 2.40" ultra-grip tyre and black cast-aluminium rim.

Brushless motor, 350 W nominal, 600 W maximum. Top speed of 20 km/h.