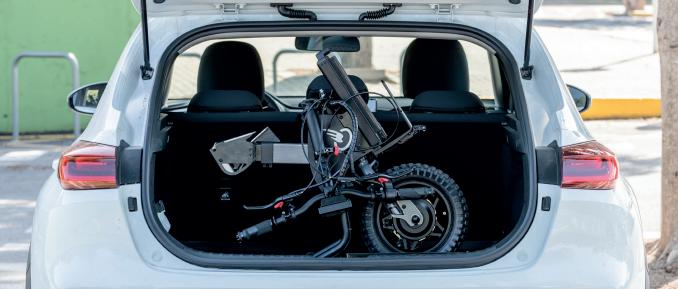

### The minimum expression of Batec, the maximum expression of you

The **BATEC MINI 2** is compact, practical and versatile. Its simple **folding system** makes it easy to carry or put away in small spaces. And all without sacrificing the quality you've come to expect from a **Batec**.

Folding system for transport. Frame adjustable in 3 directions, to fit any user.

12" wheel with 12" x 2.40" ultra-grip tyre and black cast-aluminium rim.

Brushless motor, 350 W nominal, 600 W maximum. Top speed of 20 km/h.