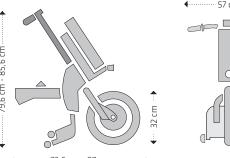

## **FOLDED OUT** 4······· 36,9 cm···· ▶

#### **FOLDED IN**

\* Autonomy calculated under the following conditions: 75 - kg user, ultra-light wheelchair, flat terrain, no wind and steady speed of 15 km/h. May vary +- 20% depending on the battery. | \*\*Handlebar for hemiplegics can be mounted on the left or right. | Number/version: MM-014/4.0. | October 2023