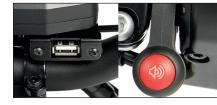

100-lumen front light with running lamp/ high beams. Dual LED tail light on the stand frame.

Matte black aluminium handlebar.

Horn and USB port.

Removable right dropout to change inner tube and/or tyre easily.