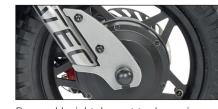

100-lumen front light with running lamp/ high beams. Dual LED tail light on the stand frame.

Matte black aluminium handlebar.

Horn and USB port.

Removable right dropout to change inner tube and/or tyre easily.