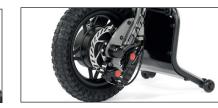

Folding system for transport. Frame adjustable in 3 directions, to fit any user.

12" wheel with 12" x 2.40" ultra-grip tyre and black cast-aluminium rim.

Brushless motor, 350 W nominal, 600 W maximum. Top speed of 20 km/h.

21,5 km\* autonomy with 36 V - 280 Wh battery. 44 km\* autonomy with 36 V -576 Wh battery. 4A charger.

All-in-one LCD screen with speed selector.

140 mm disc. two mechanical brakes. two aluminium levers with parking brake

100-lumen front light with running lamp/ high beams. Dual LED tail light on the stand frame.

Matte black aluminium handlebar.

Horn and USB port.

Removable right dropout to change inner tube and/or tyre easily.