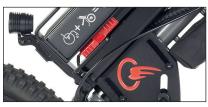

All-in-one LCD screen with gear selector. Horn and USB port.

Ultra-grip tyre 18" x 2.40". Black double-wall aluminium rim.

300 RPM1200W high torque brushless motor with reverse gear. Maximum speed

180 mm disc, two mechanical brakes. two aluminium levers with parking brake.