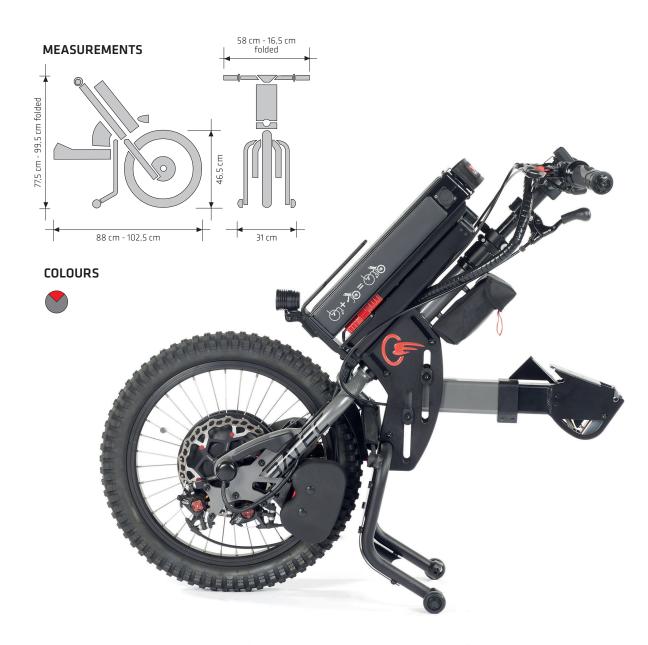

All-in-one LCD screen with gear selector. Horn and USB port.

Ultra-grip tyre 18" x 2.40". Black double-wall aluminium rim.

300 RPM1200W high torque brushless motor with reverse gear. Maximum speed

180 mm disc, two mechanical brakes. two aluminium levers with parking brake.

700-lumen front light with position lights / high bearn options. Dual LED tall light son the stand frame.

55 km\* autonomy with 48 V - 748 Wh battery. Delivered with ultra-fast 3A charger.

Removable QR weights.

Graphite with red trim.

Removable right dropout for easy inner

tube or tyre change.

Matte black aluminium handlebar with folding system for convenience.

G&B handlebar option without levers for

Handlebar option with right or left Monolever brakes for hemiplegics.