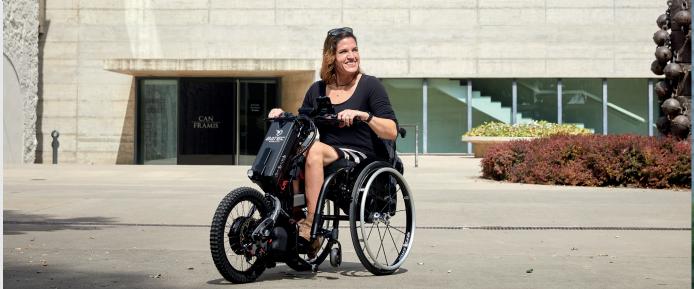

## The ultimate mobility tool

**Batec handbikes** are a comprehensive solution to your mobility problems:

- ✓ Go from reduced to **augmented mobility**; from needing help to being **independent** and **proactive**.
- ✓ Get a **2 in 1**, without giving up your manual wheelchair.
- ✓ Overcome obstacles and drive over bumpy terrains.
- ✓ Attach our handbikes in just seconds and with no need for transfers.
- ✓ Also available for quadriplegics and hemiplegics.

## BATEC RAPID 2, overcome your limits

The **BATEC RAPID 2** is the new version of the BATEC RAPID. It features the latest **Batec** handbike technology in a **smaller package** than its predecessor, for a product that combines the best **power** and **agility**.