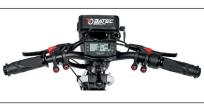

All-in-one LCD screen with gear selector. Horn and USB port.

Ultra-grip tyre 18" x 2.40". Black double-wall aluminium rim.

300 RPM1200W high torque brushless motor with reverse gear. Maximum speed

180 mm disc, two mechanical brakes. two aluminium levers with parking brake.