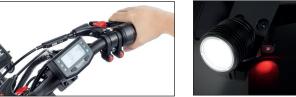

All-in-one LCD screen with gear selector. Horn and USB port.

Ultra-grip tyre 18" x 2.40". Black double-wall aluminium rim.

300 RPM1200W high torque brushless motor with reverse gear. Maximum speed

180 mm disc, two mechanical brakes. two aluminium levers with parking brake.

700-lumen front light with position lights / high bearn options. Dual LED tall light son the stand frame.

55 km\* autonomy with 48 V - 748 Wh battery. Delivered with ultra-fast 3A charger.

Removable QR weights.