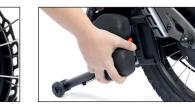

Graphite with red trim.

Removable right dropout for easy inner

tube or tyre change.

Matte black aluminium handlebar with folding system for convenience.

G&B handlebar option without levers for

Handlebar option with right or left Monolever brakes for hemiplegics.