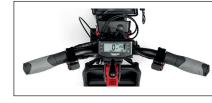

All-in-one LCD screen with gear selector. Horn and USB port.

Ultra-grip tyre 18" x 2.40". Black double-wall aluminium rim.

300 RPM1200W high torque brushless motor with reverse gear. Maximum speed

180 mm disc, two mechanical brakes. two aluminium levers with parking brake.