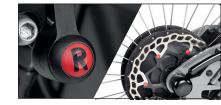

Graphite with red trim.

Removable right dropout for easy inner

tube or tyre change.

Matte black aluminium handlebar with folding system for convenience.

G&B handlebar option without levers for

Handlebar option with right or left Monolever brakes for hemiplegics.