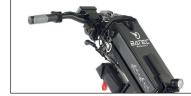

All-in-one LCD screen with gear selector. Horn and USB port.

Ultra-grip tyre 18" x 2.40". Black double-wall aluminium rim.

300 RPM1200W high torque brushless motor with reverse gear. Maximum speed

180 mm disc, two mechanical brakes. two aluminium levers with parking brake.