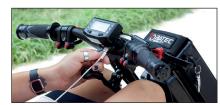

All-in-one LCD screen with gear selector. Horn and USB port.

Ultra-grip tyre 18" x 2.40". Black double-wall aluminium rim.

300 RPM1200W high torque brushless motor with reverse gear. Maximum speed

180 mm disc, two mechanical brakes. two aluminium levers with parking brake.