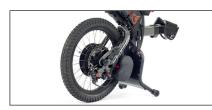

All-in-one LCD screen with gear selector. Horn and USB port.

Ultra-grip tyre 18" x 2.40". Black double-wall aluminium rim.

300 RPM1200W high torque brushless motor with reverse gear. Maximum speed

180 mm disc, two mechanical brakes. two aluminium levers with parking brake.

700-lumen front light with position lights / high bearn options. Dual LED tall light son the stand frame.

55 km\* autonomy with 48 V - 748 Wh battery. Delivered with ultra-fast 3A charger.

Removable QR weights.