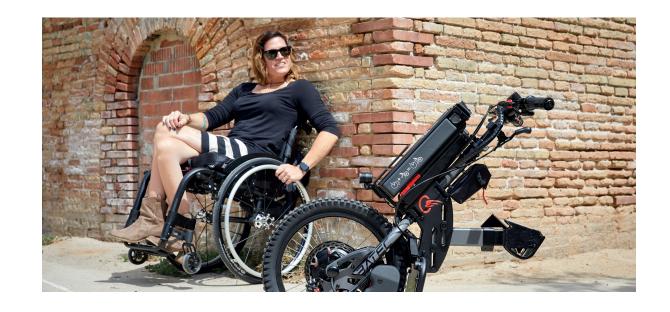

Graphite with red trim.

Removable right dropout for easy inner

tube or tyre change.

Matte black aluminium handlebar with folding system for convenience.

G&B handlebar option without levers for

Handlebar option with right or left Monolever brakes for hemiplegics.