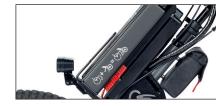

Storage bag.

Handlebar option with right or left Monolever brakes for hemiplegics.

48 V - 748 Wh battery.

Matte black aluminium handlebar with folding system for convenience.

<sup>\*</sup> Autonomy calculated under the following conditions: 75 - kg user, ultra-light wheelchair, flat terrain, no wind and steady speed of 15 km/h. May vary +- 20% depending on the battery. Number/version: MM-009/5.0 | October 2023