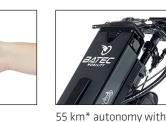

Storage bag.

Handlebar option with right or left Monolever brakes for hemiplegics.

48 V - 748 Wh battery.

Matte black aluminium handlebar with folding system for convenience.

<sup>\*</sup> Autonomy calculated under the following conditions: 75 - kg user, ultra-light wheelchair, flat terrain, no wind and steady speed of 15 km/h. May vary +- 20% depending on the battery. Number/version: MM-009/5.0 | October 2023