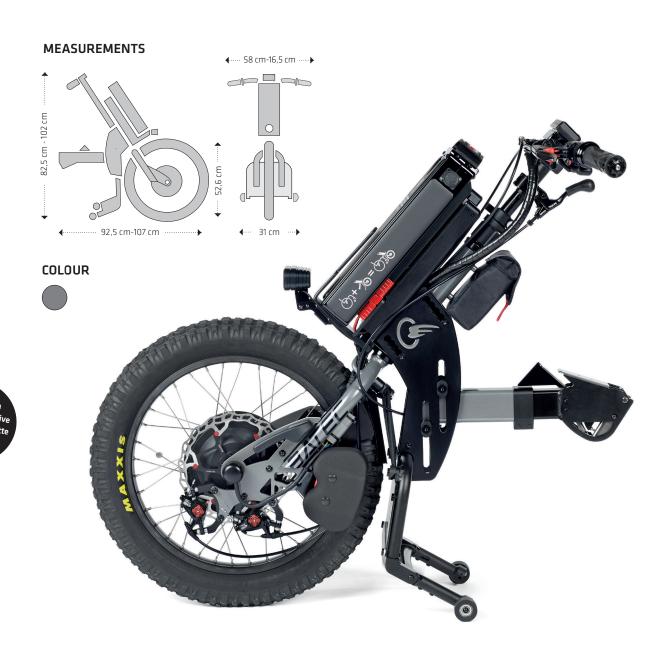

200/203 mm disc, two mechanical brakes, two aluminium levers with parking brake.

Stand frame with suspension. Includes double LED taillight.

2000 lumens dual frontlight. Position and high beam lights. Retro-inspired

Storage bag.

Handlebar option with right or left Monolever brakes for hemiplegics.

48 V - 748 Wh battery.

Matte black aluminium handlebar with folding system for convenience.

<sup>\*</sup> Autonomy calculated under the following conditions: 75 - kg user, ultra-light wheelchair, flat terrain, no wind and steady speed of 15 km/h. May vary +- 20% depending on the battery. Number/version: MM-009/5.0 | October 2023