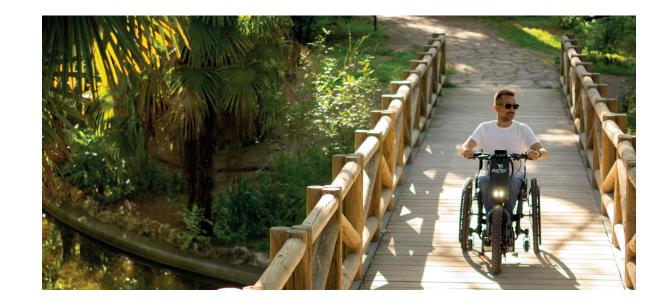

## The ultimate mobility tool

**Batec handbikes** are a comprehensive solution to your mobility problems:

- ✓ Go from reduced to **augmented mobility**; from needing help to being **independent** and **proactive**.
- ✓ Get a **2 in 1**, without giving up your manual wheelchair.
- ✓ Overcome obstacles and drive over bumpy terrains.
- ✓ Attach our handbikes in just seconds and with no need for transfers.
- ✓ Also available for quadriplegics and hemiplegics.

## Adventure is everywhere

More powerful and safer, the **BATEC SCRAMBLER 2** arrives with improvements that will delight **fans of speed and** off-road experiences. If you are looking for intense sensations, the SCRAMBLER 2 is the perfect option for you. With innovative proprietary electronics and an even more off-road look.