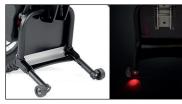

200/203 mm disc, two mechanical brakes, two aluminium levers with parking brake.

Stand frame with suspension. Includes double LED taillight.

2000 lumens dual frontlight. Position and high beam lights. Retro-inspired