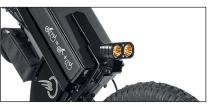

200/203 mm disc, two mechanical brakes, two aluminium levers with parking brake.

Stand frame with suspension. Includes double LED taillight.

2000 lumens dual frontlight. Position and high beam lights. Retro-inspired