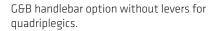

Storage bag.

Handlebar option with right or left Monolever brakes for hemiplegics.

48 V - 748 Wh battery.

Matte black aluminium handlebar with folding system for convenience.

<sup>\*</sup> Autonomy calculated under the following conditions: 75 - kg user, ultra-light wheelchair, flat terrain, no wind and steady speed of 15 km/h. May vary +- 20% depending on the battery. Number/version: MM-009/5.0 | October 2023