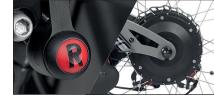

All-in-one LCD screen with gear selector. Horn and USB port.

New proprietary electronics and anti-slip

motor with reverse gear. Maximum speed

19" wheel with ultra-grip tyre and double-wall black aluminium rim.