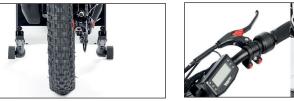

All-in-one LCD screen with gear selector. Horn and USB port.

New proprietary electronics and anti-slip

motor with reverse gear. Maximum speed

19" wheel with ultra-grip tyre and double-wall black aluminium rim.

200/203 mm disc, two mechanical brakes, two aluminium levers with parking brake.

Stand frame with suspension. Includes double LED taillight.

2000 lumens dual frontlight. Position and high beam lights. Retro-inspired