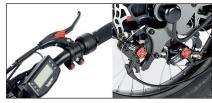

200/203 mm disc, two mechanical brakes, two aluminium levers with parking brake.

Stand frame with suspension. Includes double LED taillight.

2000 lumens dual frontlight. Position and high beam lights. Retro-inspired