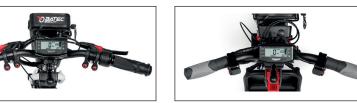

All-in-one LCD screen with gear selector. Horn and USB port.

New proprietary electronics and anti-slip

motor with reverse gear. Maximum speed

19" wheel with ultra-grip tyre and double-wall black aluminium rim.