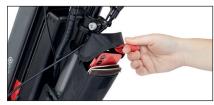

Storage bag.

Handlebar option with right or left Monolever brakes for hemiplegics.

48 V - 748 Wh battery.

Matte black aluminium handlebar with folding system for convenience.

<sup>\*</sup> Autonomy calculated under the following conditions: 75 - kg user, ultra-light wheelchair, flat terrain, no wind and steady speed of 15 km/h. May vary +- 20% depending on the battery. Number/version: MM-009/5.0 | October 2023