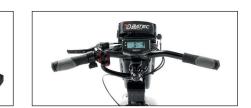

All-in-one LCD screen with gear selector. Horn and USB port.

New proprietary electronics and anti-slip

motor with reverse gear. Maximum speed

19" wheel with ultra-grip tyre and double-wall black aluminium rim.