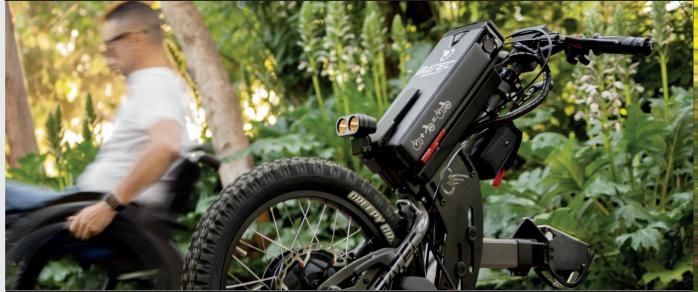

## Adventure is everywhere

More powerful and safer, the **BATEC SCRAMBLER 2** arrives with improvements that will delight **fans of speed and** off-road experiences. If you are looking for intense sensations, the SCRAMBLER 2 is the perfect option for you. With innovative proprietary electronics and an even more off-road look.

All-in-one LCD screen with gear selector. Horn and USB port.

New proprietary electronics and anti-slip

motor with reverse gear. Maximum speed

19" wheel with ultra-grip tyre and double-wall black aluminium rim.

200/203 mm disc, two mechanical brakes, two aluminium levers with parking brake.

Stand frame with suspension. Includes double LED taillight.

2000 lumens dual frontlight. Position and high beam lights. Retro-inspired

Storage bag.

Handlebar option with right or left Monolever brakes for hemiplegics.

48 V - 748 Wh battery.

Matte black aluminium handlebar with folding system for convenience.

<sup>\*</sup> Autonomy calculated under the following conditions: 75 - kg user, ultra-light wheelchair, flat terrain, no wind and steady speed of 15 km/h. May vary +- 20% depending on the battery. Number/version: MM-009/5.0 | October 2023